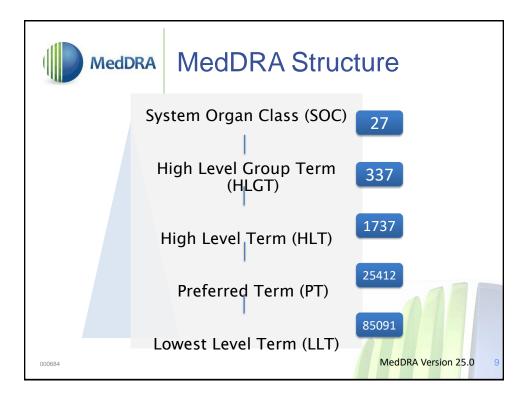

|                                                                                                                       | edDRA                                                               | Primary SOC I         | Priority |  |  |  |
|-----------------------------------------------------------------------------------------------------------------------|---------------------------------------------------------------------|-----------------------|----------|--|--|--|
| If a PT links to more than one of the exceptions,<br>the following priority will be used to determine<br>primary SOC: |                                                                     |                       |          |  |  |  |
| ŏ