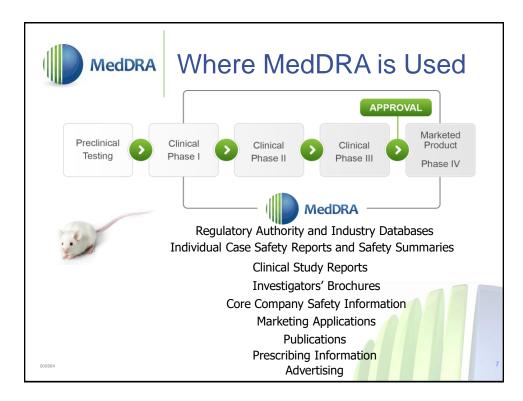

|                                                                                                                       | edDRA                                                               | Primary SOC I         | Priority |  |  |  |
|-----------------------------------------------------------------------------------------------------------------------|---------------------------------------------------------------------|-----------------------|----------|--|--|--|
| If a PT links to more than one of the exceptions,<br>the following priority will be used to determine<br>primary SOC: |                                                                     |                       |          |  |  |  |
| ŏ