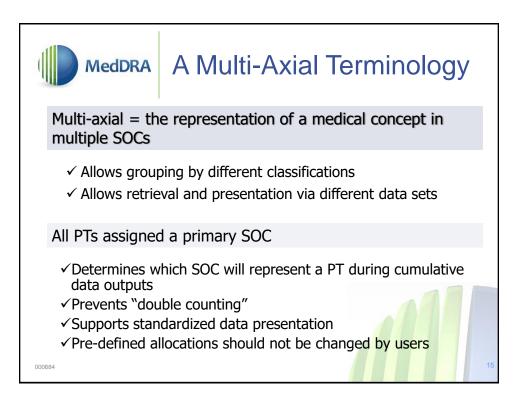

|                                                                                                                       | edDRA                                                               | Primary SOC I         | Priority |  |  |  |
|-----------------------------------------------------------------------------------------------------------------------|---------------------------------------------------------------------|-----------------------|----------|--|--|--|
| If a PT links to more than one of the exceptions,<br>the following priority will be used to determine<br>primary SOC: |                                                                     |                       |          |  |  |  |
| ŏ