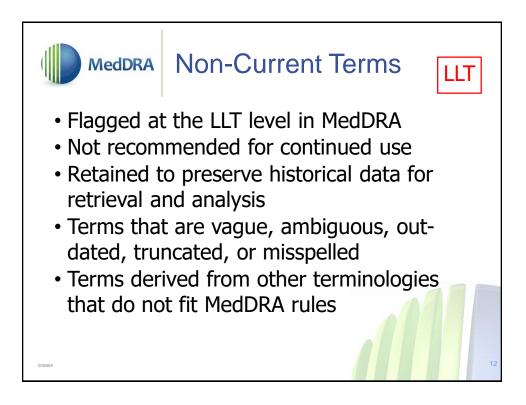

|                                                                                                                       | edDRA                                                               | Primary SOC I         | Priority |  |  |  |
|-----------------------------------------------------------------------------------------------------------------------|---------------------------------------------------------------------|-----------------------|----------|--|--|--|
| If a PT links to more than one of the exceptions,<br>the following priority will be used to determine<br>primary SOC: |                                                                     |                       |          |  |  |  |
| ŏ