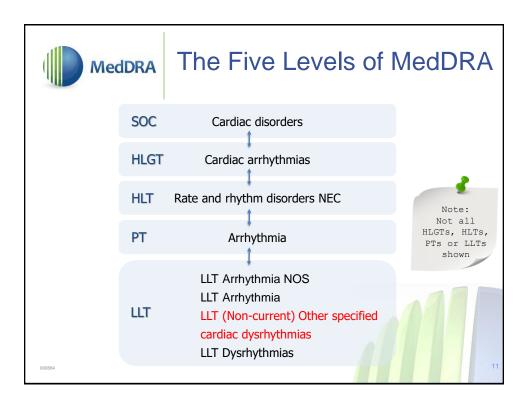

|                                                                                                                       | edDRA                                                               | Primary SOC I         | Priority |  |  |  |
|-----------------------------------------------------------------------------------------------------------------------|---------------------------------------------------------------------|-----------------------|----------|--|--|--|
| If a PT links to more than one of the exceptions,<br>the following priority will be used to determine<br>primary SOC: |                                                                     |                       |          |  |  |  |
| ŏ