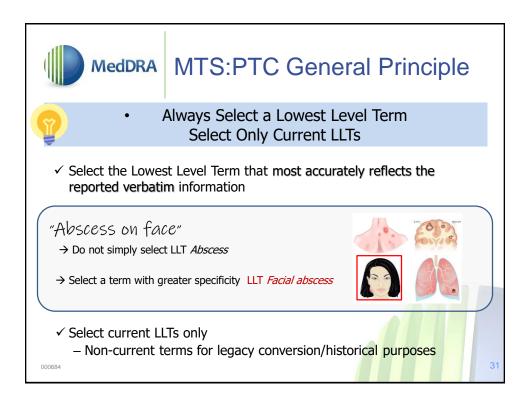

|                       |          |  |  |  |
| ě                                                                                                                     | Neoplasms benign, malignant and unspecified (incl cysts and polyps) |                       |          |  |  |  |
| ŏ                                                                                                                     | Infecti                                                             | ions and infestations |          |  |  |  |
| 000684                                                                                                                |                                                                     |                       | 18       |  |  |  |































| MedDRA Do Not Add Information                                             |                                                              |                            |                                                             |    |  |  |  |
|---------------------------------------------------------------------------|--------------------------------------------------------------|----------------------------|-------------------------------------------------------------|----|--|--|--|
| <ul> <li>Do not make diagnosis if only signs/symptoms reported</li> </ul> |                                                              |                            |                                                             |    |  |  |  |
|