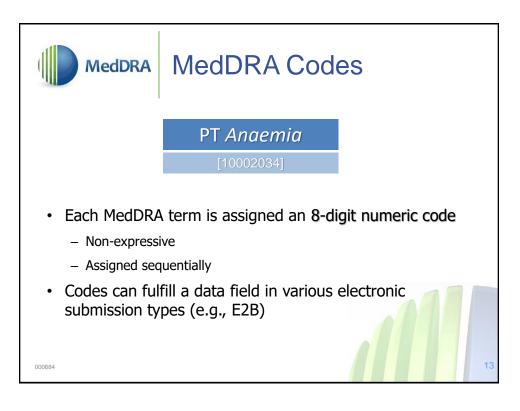

|                                                                                                                       | edDRA                                                               | Primary SOC I         | Priority |  |  |  |
|-----------------------------------------------------------------------------------------------------------------------|---------------------------------------------------------------------|-----------------------|----------|--|--|--|
| If a PT links to more than one of the exceptions,<br>the following priority will be used to determine<br>primary SOC: |                                                                     |                       |          |  |  |  |
| ŏ