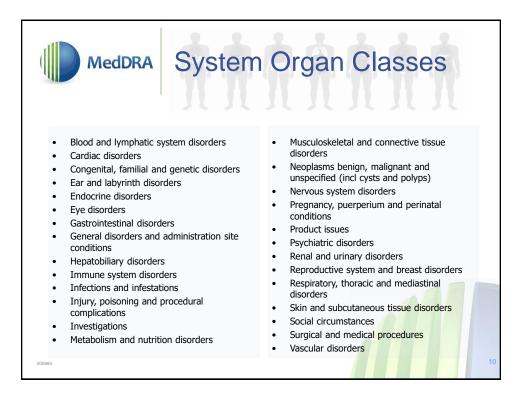

|                                                                                                                       | edDRA                                                               | Primary SOC I         | Priority |  |  |  |
|-----------------------------------------------------------------------------------------------------------------------|---------------------------------------------------------------------|-----------------------|----------|--|--|--|
| If a PT links to more than one of the exceptions,<br>the following priority will be used to determine<br>primary SOC: |                                                                     |                       |          |  |  |  |
| ŏ