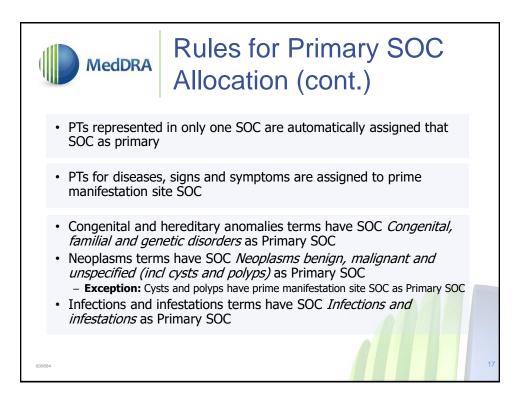

|                                                                                                                       | edDRA                                                               | Primary SOC I         | Priority |  |  |  |
|-----------------------------------------------------------------------------------------------------------------------|---------------------------------------------------------------------|-----------------------|----------|--|--|--|
| If a PT links to more than one of the exceptions,<br>the following priority will be used to determine<br>primary SOC: |                                                                     |                       |          |  |  |  |
| ŏ                                                                                                                     | Congenital, familial and genetic disorders                          |                       |          |  |  |  |
| ě                                                                                                                     | Neoplasms benign, malignant and unspecified (incl cysts and polyps) |                       |          |  |  |  |
| ŏ                                                                                                                     | Infecti                                                             | ions and infestations |          |  |  |  |
| 000684                                                                                                                |                                                                     |                       | 18       |  |  |  |