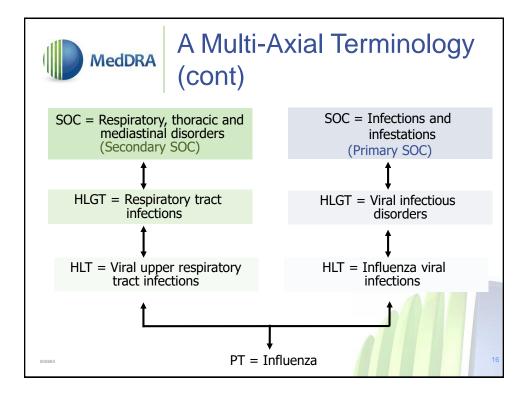

|                                                                                                                       | edDRA                                                               | Primary SOC I         | Priority |  |  |  |
|-----------------------------------------------------------------------------------------------------------------------|---------------------------------------------------------------------|-----------------------|----------|--|--|--|
| If a PT links to more than one of the exceptions,<br>the following priority will be used to determine<br>primary SOC: |                                                                     |                       |          |  |  |  |
| ŏ