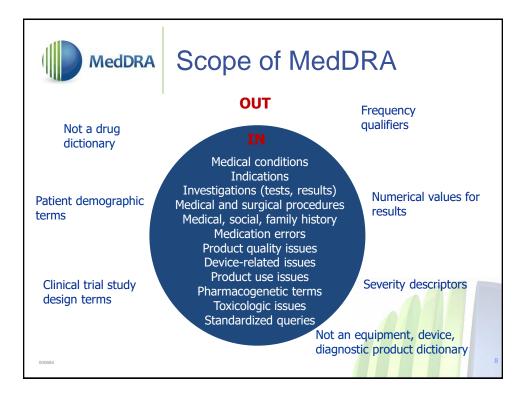

|                                                                                                                       | edDRA                                                               | Primary SOC I         | Priority |  |  |  |
|-----------------------------------------------------------------------------------------------------------------------|---------------------------------------------------------------------|-----------------------|----------|--|--|--|
| If a PT links to more than one of the exceptions,<br>the following priority will be used to determine<br>primary SOC: |                                                                     |                       |          |  |  |  |
| ŏ